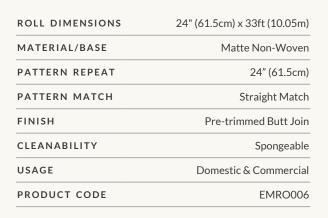

# Non-woven Wallpaper

Non-woven wallpaper advantages
The most user-friendly wallpaper on the market.

- Sourced from FSC Certified Forests and printed with water-based ink.
   Milton & King's wallpapers are of the highest quality, are environmentally friendly, and totally 100% vinyl-free.
- Breathable These high quality wallpapers are breathable, helping them endure mould and mildew conditions. Thus, perfect to decorate bathrooms, kitchens and laundries (direct contact with water is not recommended).
- Paste-The-Wall Made from both natural and non-porous synthetic fibres. These non-woven wallpapers will not absorb moisture from the adhesive. Simply apply the paste directly to the wall. The paper will not expand or contract with no booking time required.
- The wallpaper rolls are finished precisely to have no overlap. Meaning the panels simply butt up to each other for ease of installation.
- Spongeable Dirt, dust, and other marks can be cleaned with a slightly damp sponge (do not use any solvents).
- Durable Our designer wallpapers are also heard wearing and tearresistant. This is a great advantage as the wallpapers will not get torn during installation or removal.
- Easy to Remove Once completely dry, non-woven wallpapers will come off easily. It should come down in full sheets with no need for the dreaded steamer or water. Without causing any damage to the walls upon their removal
- Roll Size 24" wide x 33' long. Our rolls are the equivalent to a US double roll providing 65 square feet per roll.