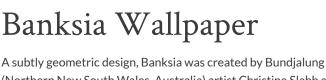

(Northern New South Wales, Australia) artist Christine Slabb and depicts the iconic Australian flower of the same name. Banksia flowers are known for their unique bottle-brush shape and their sweet nectar. This wallpaper Various species of Banksia flowers are used across Australia by local Indigenous peoples for a range of purposes, including using the nectar to create sweet drinks and sore throat remedies, using dried flower cones to strain drinking water, and using banksia wood to create needles for weaving baskets and mats. Banksia wallpaper is a simple way to add depth and dimension to a space without overshadowing other features. This design is available in a subtle grey and a deep, moody teal to complement a range of styles.