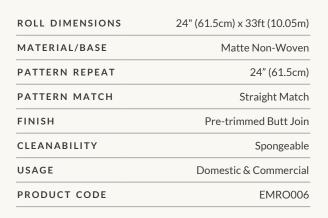

(Northern New South Wales, Australia) artist Christine Slabb and depicts the iconic Australian flower of the same name. Banksia flowers are known for their unique bottle-brush shape and their sweet nectar. This wallpaper Various species of Banksia flowers are used across Australia by local Indigenous peoples for a range of purposes, including using the nectar to create sweet drinks and sore throat remedies, using dried flower cones to strain drinking water, and using banksia wood to create needles for weaving baskets and mats. Banksia wallpaper is a simple way to add depth and dimension to a space without overshadowing other features. This design is available in a subtle grey and a deep, moody teal to complement a range of styles.



















## MILTON & KING

SHOWROOM ADDRESS & OPENING HOURS

Phone: 469.372.5774 900 Dragon Street Design District Dallas Texas 75207

Mon to Fri: 9am-5pm Saturday: Closed Sunday: Closed

GENERAL ENQUIRIES, ORDER & PRODUCTS

## 469.372.5774

Mon-Fri: 8am-5pm (CST) support@miltonandking.com www.miltonandking.com

#### SUSTAINABILITY

- Made to order within 4-7 days using the latest eco-friendly printing tech. That means no over-production and waste like regular wallpaper brands.
- Our PVC Free wallpaper base is sourced from sustainably managed forests.
- We print all wallpapers using odorless water-based ink. GREENGUARD GOLD Certified to standards for low chemical emissions into indoor air.
- Milton & King's wallpapers are of the highest quality, are environmentally friendly, and total