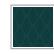

(Northern New South Wales, Australia) artist Christine Slabb and depicts the iconic Australian flower of the same name. Banksia flowers are known for their unique bottle-brush shape and their sweet nectar. This wallpaper Various species of Banksia flowers are used across Australia by local Indigenous peoples for a range of purposes, including using the nectar to create sweet drinks and sore throat remedies, using dried flower cones to strain drinking water, and using banksia wood to create needles for weaving baskets and mats. Banksia wallpaper is a simple way to add depth and dimension to a space without overshadowing other features. This design is available in a subtle grey and a deep, moody teal to complement a range of styles.