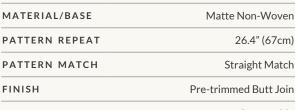

ROLL DIMENSIONS

24" (61.5cm) x 33ft (10.05m)

M0008

Non-woven wallpaper advantages
The most user-friendly wallpaper on the market.

- Sourced from FSC Certified Forests and printed with water-based ink.
   Milton & King's wallpapers are of the highest quality, are environmentally friendly, and totally 100% vinyl-free.
- Breathable These high quality wallpapers are breathable, helping them endure mould and mildew conditions. Thus, perfect to decorate bathrooms, kitchens and laundries.
- Paste-The-Wall Made from both natural and non-porous synthetic fibres. These non-woven wallpapers will not absorb moisture from the adhesive. Simply apply the paste directly to the wall. The paper will not expand or contract with no booking time required.
- The wallpaper rolls are finished precisely to have no overlap. Meaning the panels simply butt up to each other for ease of installation.
- Cleanable Dirt, dust and other marks can be simply cleaned using a damp cloth with soapy water.
- Durable Our designer wallpapers are also heard wearing and tearresistant. This is a great advantage as the wallpapers will not get torn during installation or removal.
- Easy to Remove Once completely dry, non-woven wallpapers will come off easily. It should come down in full sheets with no need for the dreaded steamer or water. Without causing any damage to the walls upon their removal
- Roll Size 24" wide x 33' long. Our rolls are the equivalent to a US double roll providing 65 square feet per roll.