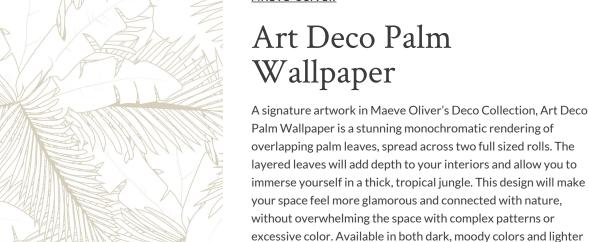

Manufactured as a double width design (set) requiring 2 rolls, A+B to complete the horizontal repeat. One set is equivalent to 132 sq.ft or (12 sqm).

tones, Art Deco Palm can be the finishing touch for an interior

Manufactured as a double width design (set) requiring 2 rolls, A+B to complete the horizontal repeat. One set is equivalent to 133 sq. ft. or (12.3 sq. m.).







project chasing an extra touch of elegance.







CLEANABILITY Spongeable
USAGE Domestic & Commercial



ROLL DIMENSIONS









24" (61.5cm) x 33ft (10.05m)



M0008

# MILTON & KING

SHOWROOM ADDRESS & OPENING HOURS

Phone: 469.372.5774 900 Dragon Street Design District Dallas Texas 75207

Mon to Fri: 9am-5pm Saturday: Closed Sunday: Closed

GENERAL ENQUIRIES, ORDER & PRODUCTS

469.372.5774

Mon-Fri: 8am-5pm (C