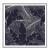

Manufactured as a double width design (set) requiring 2 rolls, A+B to complete the horizontal repeat. One set is equivalent to 132 sq.ft or (12 sqm).

tones, Art Deco Palm can be the finishing touch for an interior

Manufactured as a double width design (set) requiring 2 rolls, A+B to complete the horizontal repeat. One set is equivalent to 133 sq. ft. or (12.3 sq. m.).

project chasing an extra touch of elegance.

CLEANABILITY Spongeable
USAGE Domestic & Commercial