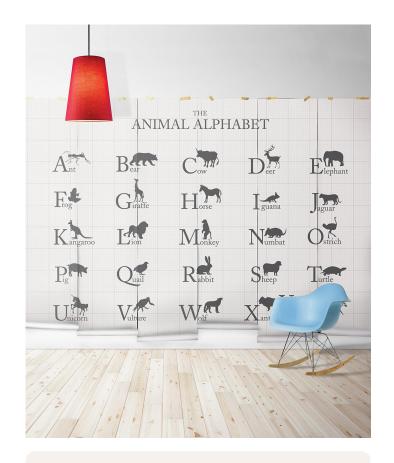

# Animal Alphabet Mural

High-end sophistication, nursery glam. It's a thing!! This designer alphabet wall mural is for the child who enjoys the finer things and likes to learn in style. Team it up with white and natural wood accents for a minimalist look. Throw in a leather ottoman and faux fur rug to incorporate a dose of texture in a tasteful way.

From the Ant all the way through to the Zebra, this Alphabet wall mural has a bunch of motley characters from the animal kingdom. There is even a mystical creature in the list!