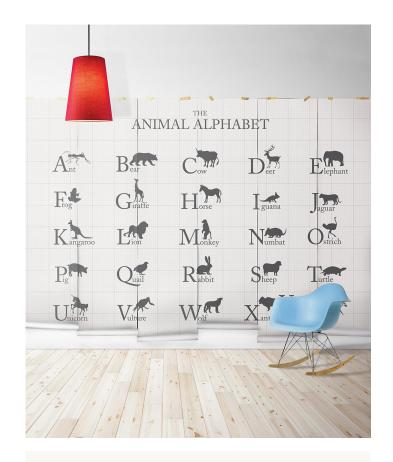

# Animal Alphabet Mural

High-end sophistication, nursery glam. It's a thing!! This designer alphabet wall mural is for the child who enjoys the finer things and likes to learn in style. Team it up with white and natural wood accents for a minimalist look. Throw in a leather ottoman and faux fur rug to incorporate a dose of texture in a tasteful way.

From the Ant all the way through to the Zebra, this Alphabet wall mural has a bunch of motley characters from the animal kingdom. There is even a mystical creature in the list!