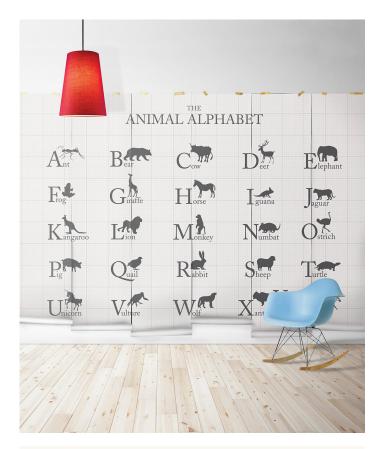

# Animal Alphabet Mural

High-end sophistication, nursery glam. It's a thing!! This designer alphabet wall mural is for the child who enjoys the finer things and likes to learn in style. Team it up with white and natural wood accents for a minimalist look. Throw in a leather ottoman and faux fur rug to incorporate a dose of texture in a tasteful way.

From the Ant all the way through to the Zebra, this Alphabet wall mural has a bunch of motley characters from the animal kingdom. There is even a mystical creature in the list!