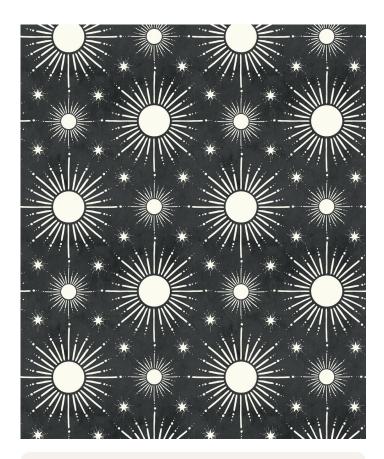

# Sun Light Star Bright Wallpaper

The Sun Light Star Bright wallpaper design is a tribute to Louis the 14th, the longest reigning monarch in all of European history. He dedicated most of his time to the arts making France the avante garde. Louis the 14th was called the "Sun King"; he chose the sun as his emblem. The sun is the symbol of Apollo, the god of peace and the Arts. It's also the star that gives life to all things, rising and setting with unfailing regularity. This wallpaper takes the fascination of the sun and stars and captures them into a rich, stylish design certain to bring luxury into your home.