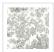

leopard as well as tropical plants. Inspired by Sri Lanka's legendary forest reserve of the same name, the detailed illustrations encompass the peace and mystery of the endless

This intricate design is the perfect meld of traditional styles and contemporary colours and would make a great addition to any interior.

Manufactured as a double width design (set) requiring 2 rolls, A+B to complete the horizontal repeat. One set is equivalent to 133 sq. ft. or (12.3 sq. m.).

wilderness.

| ROLL DIMENSIONS | 24" (61.5cm) x 33ft (10.05m) |
|-----------------|------------------------------|
| PATTERN REPEAT  | 59.4" (151cm)                |
| PATTERN MATCH   | Straight Match               |
| FINISH          | Pre-trimmed Butt Join        |
| CLEANABILITY    | Washable                     |
| USAGE           | Domestic & Commercial        |
| PRODUCT CODE    | WR512IR                      |
|                 |                              |