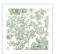

leopard as well as tropical plants. Inspired by Sri Lanka's legendary forest reserve of the same name, the detailed illustrations encompass the peace and mystery of the endless

This intricate design is the perfect meld of traditional styles and contemporary colours and would make a great addition to any interior.

Manufactured as a double width design (set) requiring 2 rolls, A+B to complete the horizontal repeat. One set is equivalent to 133 sq. ft. or (12.3 sq. m.).

wilderness.

| ROLL DIMENSIONS | 24" (61.5cm) x 33ft (10.05m) |
|-----------------|------------------------------|
| PATTERN REPEAT  | 59.4" (151cm)                |
| PATTERN MATCH   | Straight Match               |
| FINISH          | Pre-trimmed Butt Join        |
| CLEANABILITY    | Washable                     |
| USAGE           | Domestic & Commercial        |
| PRODUCT CODE    | WR512IR                      |
|                 |                              |