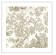

leopard as well as tropical plants. Inspired by Sri Lanka's legendary forest reserve of the same name, the detailed illustrations encompass the peace and mystery of the endless

This intricate design is the perfect meld of traditional styles and contemporary colours and would make a great addition to any interior.

Manufactured as a double width design (set) requiring 2 rolls, A+B to complete the horizontal repeat. One set is equivalent to 133 sq. ft. or (12.3 sq. m.).

wilderness.

| ROLL DIMENSIONS | 24" (61.5cm) x 33ft (10.05m) |
|-----------------|------------------------------|
| PATTERN REPEAT  | 59.4" (151cm)                |
| PATTERN MATCH   | Straight Match               |
| FINISH          | Pre-trimmed Butt Join        |
| CLEANABILITY    | Washable                     |
| USAGE           | Domestic & Commercial        |
| PRODUCT CODE    | WR512IR                      |
|                 |                              |