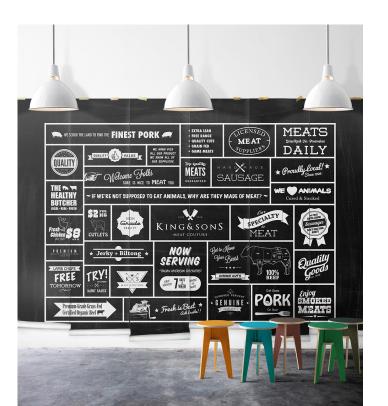

# King & Sons Butcher Mural

Sample some of the premium delights from King & Sons Butcher. This Butcher Shop Chalkboard Wall Mural is sure to tantalise the taste buds. Spruce up your kitchen, your workplace, or even your own butchery. Printed on a premium heavy-duty wallpaper with paper top-layer and non-woven ground, colourfast and washable with a soft damp cloth.