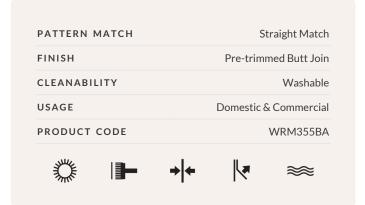

#### **BATCHING & DELIVERY**

- Note: Samples of this wallpaper are provided for review of the material, pattern scale and print technique – they are not intended to be used for colour matching purposes. There can be slight shifts in colour between runs, so your wallpaper may vary slightly from sample coloring.
- Please ensure that you order the correct amount as we do not guarantee that rolls printed in different batches will be an exact match.
- Industry leading production times on all orders.

Non-woven wallpaper advantages
The most user-friendly wallpaper on the market.

- Sourced from FSC Certified Forests and printed with water-based ink.
   Milton & King's wallpapers are of the highest quality, are environmentally friendly, and totally 100% vinyl-free.
- Breathable These high quality wallpapers are breathable, helping them endure mould and mildew conditions. Thus, perfect to decorate bathrooms, kitchens and laundries.
- Paste-The-Wall Made from both natural and non-porous synthetic fibres. These non-woven wallpapers will not absorb moisture from the adhesive. Simply apply the paste directly to the wall. The paper will not expand or contract with no booking time required.
- All wall mural panels are finished precisely to have no overlap. Meaning the panels simply butt up to each other for ease of installation.
- Cleanable Dirt, dust and other marks can be simply cleaned using a damp cloth with soapy water.
- Durable Our designer wall murals are also heard wearing and tearresistant. This is a great advantage as the wallpapers will not get torn during installation or removal.
- Easy to Remove Once completely dry, non-woven wallpapers will
  come off easily. It should come down in full sheets with no need for the
  dreaded steamer or water. Without causing any damage to the walls
  upon their removal.