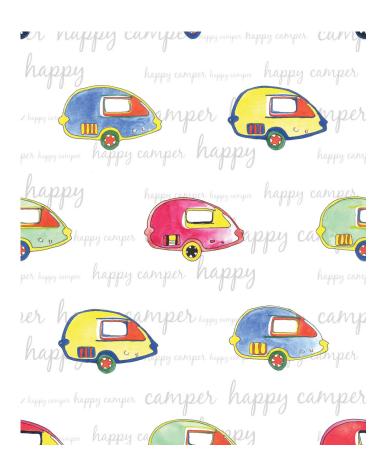

# Happy Camper Wallpaper

This playful wallpaper was inspired by Paula Coop McCrory's children, who are also known as her 'happy campers'. Inspired to preserve their childlike sense of adventure, she designed Happy Camper to add colour and fun to your home. This design is all about finding happiness within and hanging on to the wonder of youth and travel. As a mother and former artist, Paula Coop McCrory is skilled at balancing her aesthetic sensibilities with childlike designs. The joyful Happy Camper is a durable wallpaper ideal for children's rooms. Made from coated FSC-certified paper, it is hard wearing and wipes clean with a damp cloth.