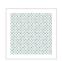

Astor Wallpaper is a delicate motif hand-painted in watercolours to give it a lovely mottled effect. Inspiration came from classic Indian woodblock designs. Perfect in a contemporary or traditional setting, it looks great in bedrooms, hallways and powder rooms. It is available in 3 colourways.