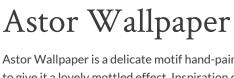

Astor Wallpaper is a delicate motif hand-painted in watercolours to give it a lovely mottled effect. Inspiration came from classic Indian woodblock designs. Perfect in a contemporary or traditional setting, it looks great in bedrooms, hallways and powder rooms. It is available in 3 colourways.