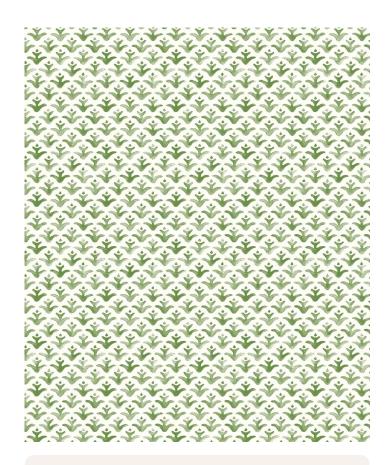

Astor Wallpaper is a delicate motif hand-painted in watercolours to give it a lovely mottled effect. Inspiration came from classic Indian woodblock designs. Perfect in a contemporary or traditional setting, it looks great in bedrooms, hallways and powder rooms. It is available in 3 colourways.