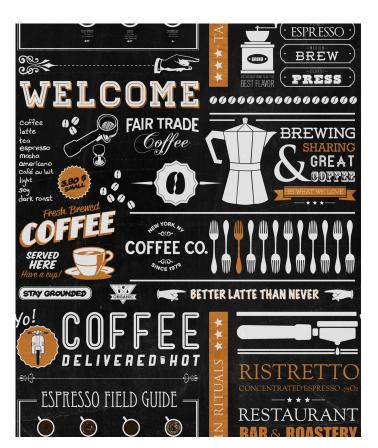

# Yo Coffee Wallpaper

A typographic homage to our favourite morning beverage, Yo Coffee is a superb designer wallpaper that looks equally effective in homes or commercial premises. The earthy tones of this coffee wallpaper are in keeping with the product it's inspired by. This will instantly create that hip and cool vibe that the trendiest coffee shops in the world are sporting right now. A superb cafe wallpaper.