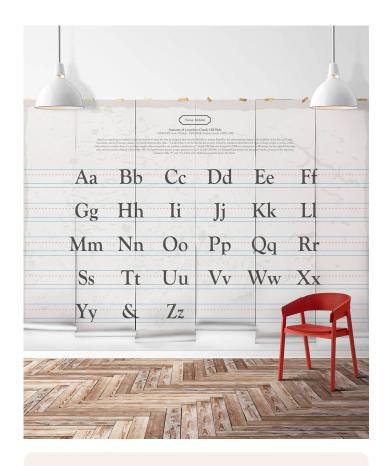

# Vintage Alphabet Mural

The perfect educational wall mural for you children. This design would perfectly suit a kindergarten, day care centre of a kid's bedroom. Learn the abc's with the style, elegance and hardiness of Goudy Old Style Font. With round curves and thin strokes, Goudy Old Style brings a little gentle humanity to this educational wall mural that might look to austere in a more workday typeface.