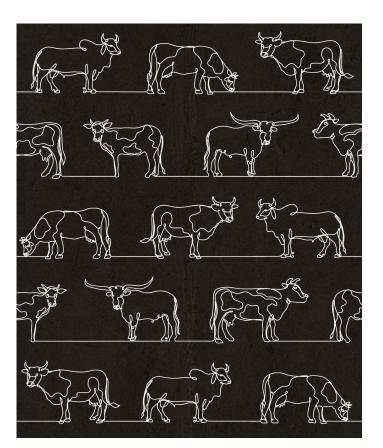

# The Herd Wallpaper

The Herd Wallpaper is a cattle-inspired design. It is the perfect combination of country and city. Created using a single-line drawing style, popular in contemporary illustrations, this pattern features a range of familiar breeds, including Longhorns, Friesians, Brahmans, Herefords and more. The sleek lines will complement modern elements of decor, while the alternating patterns of livestock will add a touch of rural life to any space and highlight the rustic features of your home or business.