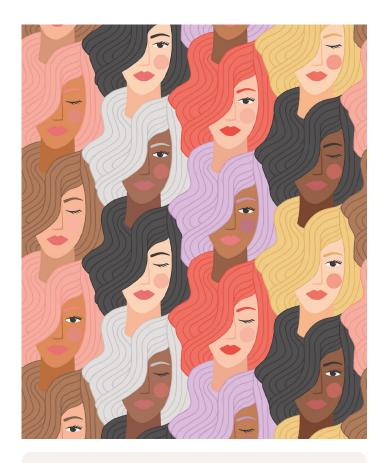

# Stronger Together Wallpaper

Brook Gossen's Stronger Together wallpaper design is a celebration of women. A celebration of mutual support, equality, and diversity. This design is perfect for commercial spaces, like nail and hair salons, especially the multi-colorway. It would also make an incredible feature in a child's bedroom.