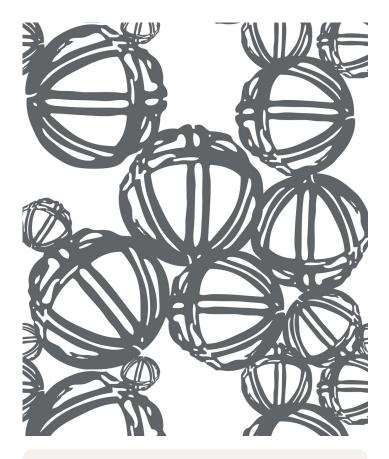

Skittles is a contemporary wallpaper that has a nice open and large pattern, bringing a feeling of warmth in winter and a refreshingly cool style in summer. It is a design that suits any type of home and is definitely a winner if you have modernist style furniture.