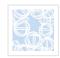

Skittles is a contemporary wallpaper that has a nice open and large pattern, bringing a feeling of warmth in winter and a refreshingly cool style in summer. It is a design that suits any type of home and is definitely a winner if you have modernist style furniture.