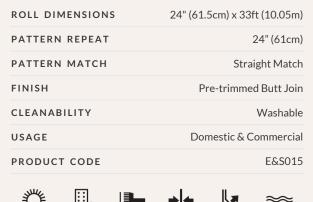

Non-woven wallpaper advantages
The most user-friendly wallpaper on the market.

- Sourced from FSC Certified Forests and printed with water-based ink.
   Milton & King's wallpapers are of the highest quality, are environmentally friendly, and totally 100% vinyl-free.
- Breathable These high quality wallpapers are breathable, helping them endure mould and mildew conditions. Thus, perfect to decorate bathrooms, kitchens and laundries.
- Paste-The-Wall Made from both natural and non-porous synthetic fibres. These non-woven wallpapers will not absorb moisture from the adhesive. Simply apply the paste directly to the wall. The paper will not expand or contract with no booking time required.
- All Milton & King wallpaper rolls are finished precisely to have no overlap. Meaning the panels simply butt up to each other for ease of installation.
- Cleanable Dirt, dust and other marks can be simply cleaned using a damp cloth with soapy water.
- Durable Our designer wallpapers are also heard wearing and tearresistant. This is a great advantage as the wallpapers will not get torn during installation or removal.
- Easy to Remove Once completely dry, non-woven wallpapers will come off easily. It should come down in full sheets with no need for the dreaded steamer or water. Without causing any damage to the walls upon their removal
- Roll Size 24" wide x 33' long. Our rolls are the equivalent to a US double roll providing 65 square feet per roll.