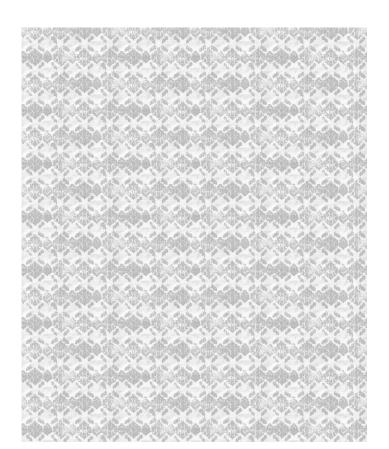

# Shibori Ikat Wallpaper

Ikat Wallpaper was formed using a handmade stencil that was printed on leather using wax. The cracked wax formed a very informal resistance on the soft touch of the leather surface leaving a somewhat formal, elegant pattern with an aged and weathered finish. It is a great small-scale pattern that works well for bohemian interiors that like to mix and match patterns.