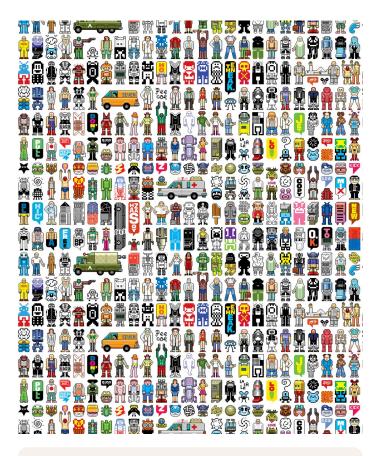

# Peecol Wallpaper

Peecol is a lineup of characters used by eBoy. Ranging from their most lurid of characters to their least threatening. It's a funky wallpaper for the adventurous. Let it be said that there's a lot of action going on here and some of it isn't completely above board!