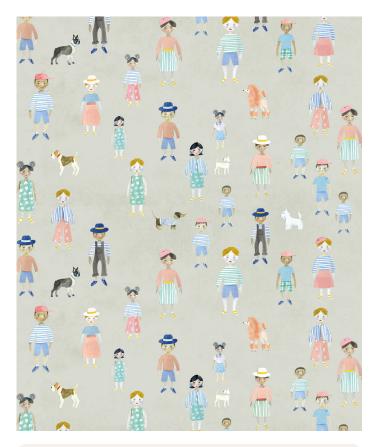

# Paper Dolls Wallpaper

Paper Dolls Wallpaper features all sorts of people dressed up in different outfits. What started as a fun little project between the artist, Bethany Linz, and her three year old son, ended up being a fun wallpaper design showing people styled in different hats, dresses, pants, tops and shoes. This would be a perfect design for a kids room for both boys and girls alike.