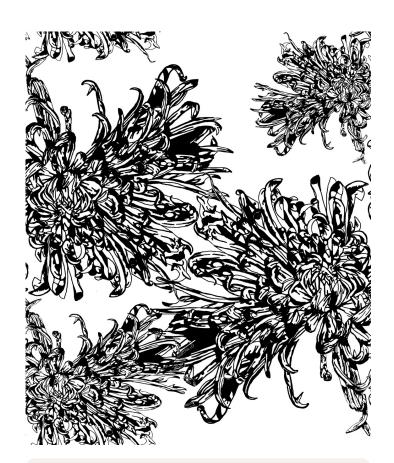

Ella and Sofia wallpaper, this chrysanthemum flower design is a best seller that is chosen for its everlasting style. Named after the designer's great aunt, who loves all flowers, it is strong yet not overtly feminine.