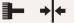

## **ROLL DIMENSIONS** 24" (61.5cm) x 33ft (10.05m) PATTERN REPEAT 46.4" (118cm) PATTERN MATCH Straight Match FINISH Pre-trimmed Butt Join CLEANABILITY Washable USAGE Domestic & Commercial PRODUCT CODE E&S005