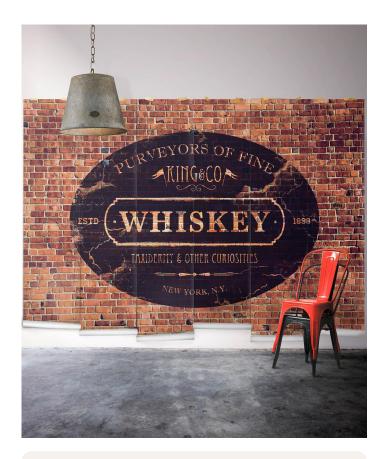

# King & Co. Whiskey Mural

Survived prohibition and the Great Depression and is still here to tell the tale! King & Co. Whiskey is vintage signage worn by the elements on a red brick backing. This is a superb feature wall mural and would lovingly adorn the loneliest of walls. Perfect for adding a big slurp of masculinity or authenticity to a bar or den.