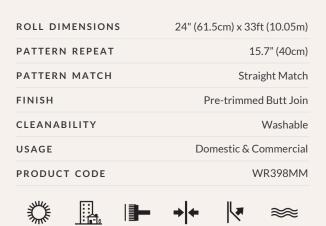

Non-woven wallpaper advantages
The most user-friendly wallpaper on the market.

- Sourced from FSC Certified Forests and printed with water-based ink.
   Milton & King's wallpapers are of the highest quality, are environmentally friendly, and totally 100% vinyl-free.
- Breathable These high quality wallpapers are breathable, helping them endure mould and mildew conditions. Thus, perfect to decorate bathrooms, kitchens and laundries.
- Paste-The-Wall Made from both natural and non-porous synthetic fibres. These non-woven wallpapers will not absorb moisture from the adhesive. Simply apply the paste directly to the wall. The paper will not expand or contract with no booking time required.
- The wallpaper rolls are finished precisely to have no overlap. Meaning the panels simply butt up to each other for ease of installation.
- Cleanable Dirt, dust and other marks can be simply cleaned using a damp cloth with soapy water.
- Durable Our designer wallpapers are also heard wearing and tearresistant. This is a great advantage as the wallpapers will not get torn during installation or removal.
- Easy to Remove Once completely dry, non-woven wallpapers will
  come off easily. It should come down in full sheets with no need for the
  dreaded steamer or water. Without causing any damage to the walls
  upon their removal
- Roll Size 61.5cm wide x 10m long. Our rolls are the equivalent to a US double roll providing 6 square metres per roll.