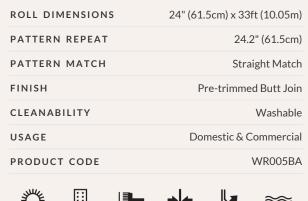

Non-woven wallpaper advantages
The most user-friendly wallpaper on the market.

- Sourced from FSC Certified Forests and printed with water-based ink.
   Milton & King's wallpapers are of the highest quality, are environmentally friendly, and totally 100% vinyl-free.
- Breathable These high quality wallpapers are breathable, helping them endure mould and mildew conditions. Thus, perfect to decorate bathrooms, kitchens and laundries.
- Paste-The-Wall Made from both natural and non-porous synthetic fibres. These non-woven wallpapers will not absorb moisture from the adhesive. Simply apply the paste directly to the wall. The paper will not expand or contract with no booking time required.
- The wallpaper rolls are finished precisely to have no overlap. Meaning the panels simply butt up to each other for ease of installation.
- Cleanable Dirt, dust and other marks can be simply cleaned using a damp cloth with soapy water.
- Durable Our designer wallpapers are also heard wearing and tearresistant. This is a great advantage as the wallpapers will not get torn during installation or removal.
- Easy to Remove Once completely dry, non-woven wallpapers will come off easily. It should come down in full sheets with no need for the dreaded steamer or water. Without causing any damage to the walls upon their removal
- Roll Size 61.5cm wide x 10m long. Our rolls are the equivalent to a US double roll providing 6 square metres per roll.