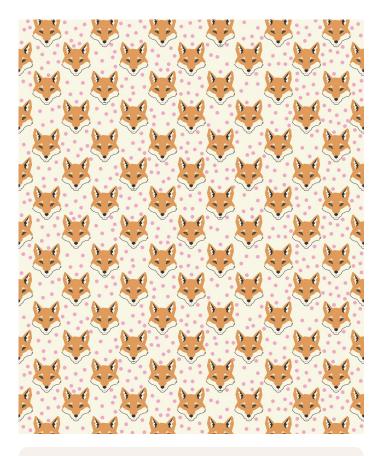

# Foxes Wallpaper

Spot the fox! Foxes Wallpaper from Goosebumps is a cheeky repeat fox-head print with scattered pink spots that can bring a dynamic feature to any kid's bedroom or nursery. Make the ultimate statement and give this contemporary print a try!