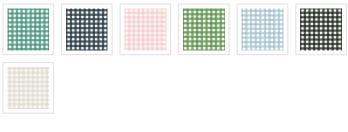

# Check Wallpaper

Check Wallpaper is a design that has stood the test of time and will be around for decades to come. Bethany Linz wanted to create her own version of this classic gingham wallpaper design by creating a scale that would be versatile. She started with handpainted stripes and then making them transparent and overlaying them so that this check design appears textured, painterly and dimensional. It is available in Beige, Charcoal, Dusty Blue, Green, Navy, Pink and Turquoise.