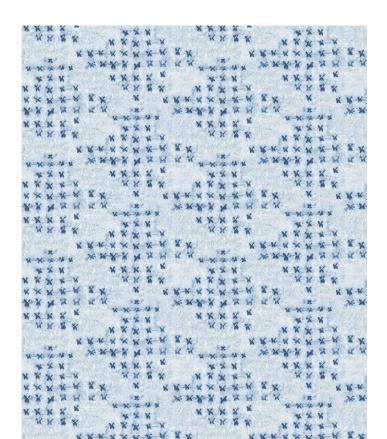

# Barre Reverse Wallpaper

The Barre Reverse Wallpaper is a design created through the use of soft stitches prior to dyeing, resulting in a cross pattern. Inspired by the traditional Japanese aesthetic of *wabi sabi*, this design centres on the acceptance and appreciation of imperfection and simplicity. Add a touch of gentle elegance to any space, with a range of colours available to suit individual styles.